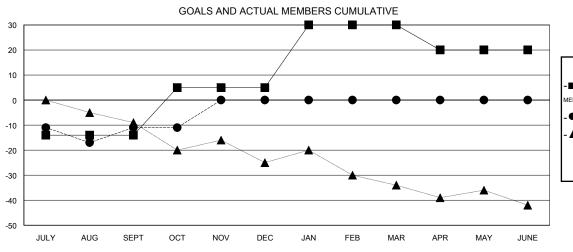

## LOCATION LOUISIANA

 $\mathsf{GMT}\;\mathsf{CA}\;1$ 

|                       |                  | Clubs     |                  |                       |               |                    | Members                             |                    |                  |
|-----------------------|------------------|-----------|------------------|-----------------------|---------------|--------------------|-------------------------------------|--------------------|------------------|
| RESULTS FOR 2016-2017 |                  |           |                  | RESULTS FOR 2016-2017 |               |                    |                                     |                    |                  |
| QUARTER               | NEW CLUB<br>GOAL | NEW CLUBS | DROPPED<br>CLUBS | NET<br>GAIN/LOSS      | QUARTER       | NEW MEMBER<br>GOAL | CHARTER AND<br>NEW MEMBERS<br>ADDED | DROPPED<br>MEMBERS | NET<br>GAIN/LOSS |
| JULY/AUG/SEPT         | 0                | 0         | 0                | 0                     | JULY/AUG/SEPT | -14                | 23                                  | 34                 | -11              |
| OCT/NOV/DEC           | 1                | 0         | 0                | 0                     | OCT/NOV/DEC   | 19                 | 1                                   | 1                  | 0                |
| JAN/FEB/MAR           | 1                | 0         | 0                | 0                     | JAN/FEB/MAR   | 25                 | 0                                   | 0                  | 0                |
| APR/MAY/JUNE          | 0                | 0         | 0                | 0                     | APR/MAY/JUNE  | -10                | 0                                   | 0                  | 0                |

## GOALS AND ACTUAL NEW CLUBS CUMULATIVE

| <b>-</b> | CURRENT | YEAR GO | DALS FOR NE | -w |
|----------|---------|---------|-------------|----|
| иЕМВЕ    | RS      |         |             |    |

CURRENT YEAR ACTUAL MEMBERS

- ▲ - LAST YEAR ACTUAL MEMBERS

| DROPPED CLUBS: 0 |    |
|------------------|----|
| DROPPED MEMBERS  |    |
| DECEASED         | 3  |
| CLUB CANCELLED   | 0  |
| OTHER            | 32 |
| TOTAL            | 35 |